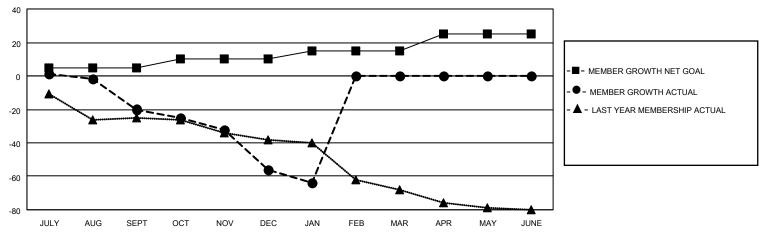

## GOALS AND ACTUAL MEMBERS CUMULATIVE

| DROPPED CLUBS: 3 |     | 13 CLUBS OF 38 ADDED 1 OR<br>MORE NEW MEMBERS | GENDER DISTRIBUTION       |              |    |
|------------------|-----|-----------------------------------------------|---------------------------|--------------|----|
|                  |     | WORLD NEW WEIWBERG                            | MALE 750 (71.98%)         |              |    |
|                  |     |                                               | FEMALE                    | 292 (28.02%) |    |
| DROPPED MEMBERS  |     |                                               | NON BINARY                | 0 (0.00%)    |    |
|                  |     |                                               | PREFER NOT TO ANSWER      | 0 (0.00%)    |    |
| DECEASED         | 11  |                                               |                           |              |    |
| CLUB CANCELLED   | 48  | CLICK HERE FOR CUMULATIVE                     | TOTAL FAMILY UNIT MEMBERS | 3            | 91 |
| OTHER            | 72  | MEMBERSHIP DATA                               |                           |              |    |
| TOTAL            | 131 |                                               | FAMILY MEMBERS PAYING HAI | _F DUES      | 46 |
|                  |     |                                               |                           |              |    |